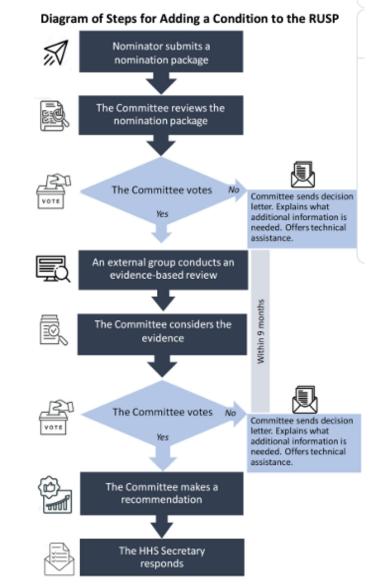

# How Conditions are Added to the RUSP

- Adding a new condition to the RUSP is a multistep process: First, someone nominates the condition to the RUSP. Any person or group(s) can do this by completing a nomination package.
- The <u>Advisory Committee on Heritable Disorders in Newborns and</u> <u>Children</u> (ACHDNC) meet regularly to discuss proposals from parent advocates, organizations and experts in order to keep newborn screening up to date. In addition, the Secretary of the U.S. Department of Health and Human Services reviews the Committee's recommendations.
- Disorders on the RUSP are chosen based on evidence that supports the potential net benefit of screening, the ability of states to screen for the disorder, and the availability of effective treatments.

### Steps for Adding a Condition to the RUSP

#### Steps for Adding a Condition to the Recommended Uniform Screening Panel (RUSP)

|                | Step                                         | Description                                                                                                                                                                                                                                                                                                                                                                                                                                                                                            |  |  |  |  |  |
|----------------|----------------------------------------------|--------------------------------------------------------------------------------------------------------------------------------------------------------------------------------------------------------------------------------------------------------------------------------------------------------------------------------------------------------------------------------------------------------------------------------------------------------------------------------------------------------|--|--|--|--|--|
| \$             | Nominator submits a<br>nomination package    | To start the process, a team of experts and stakeholders complete<br>a nomination package and submit it to the Committee.*                                                                                                                                                                                                                                                                                                                                                                             |  |  |  |  |  |
|                | Committee reviews the<br>nomination package  | The Committee reviews the nomination package. It considers<br>whether the package met the requirements and addressed key<br>questions about the condition, screening process, and treatment.<br>If the nomination package has met the requirements, a Committee<br>member presents a summary at a full Committee meeting.                                                                                                                                                                              |  |  |  |  |  |
|                | The Committee votes:                         | The Committee reviews and discusses the nomination further.<br>the nomination requirements are met, then the Committee wil<br>vote on whether or not to move the condition forward for mor<br>review. If the full Committee review and discussion finds that ti<br>nomination package does not meet requirements, the Commit<br>may choose not to vote and ask the nominators to provide mis<br>information and/or provide nominators with technical assistan<br>on developing the nomination package. |  |  |  |  |  |
|                | No                                           | If the Committee votes <i>no</i> , the condition does not move forward.<br>The Committee will explain what else is needed, and provide<br>technical assistance to the nominators                                                                                                                                                                                                                                                                                                                       |  |  |  |  |  |
|                | Yes                                          | If the Committee votes yes, the condition moves forward for an<br>evidence-based review.                                                                                                                                                                                                                                                                                                                                                                                                               |  |  |  |  |  |
| Ð              | The ERG conducts an<br>Evidence-Based Review | In an evidence-based review, an external Evidence-Based Review<br>Group (ERG) gathers detailed data on how screening and<br>treatment for the condition affect newborns, the population, and<br>the public health system. The ERG prepares a final report and<br>presents it to the Committee.                                                                                                                                                                                                         |  |  |  |  |  |
| R.             | The Committee considers the evidence         | The Committee reviews the ERG report, then discusses and rates<br>the data on three main points: screening benefits, screening<br>feasibility, and state readiness to begin screening.                                                                                                                                                                                                                                                                                                                 |  |  |  |  |  |
| North<br>North | The Committee votes:                         | The Committee votes on whether to recommend adding the<br>nominated condition to the RUSP.                                                                                                                                                                                                                                                                                                                                                                                                             |  |  |  |  |  |
|                | No                                           | If the Committee votes no, it does not recommend adding the<br>condition. The Committee will explain about what else is needed,<br>and provide technical assistance to the nominators.                                                                                                                                                                                                                                                                                                                 |  |  |  |  |  |
|                | Yes                                          | If the Committee votes yes, it recommends adding the condition to<br>the RUSP by sending a letter to the HHS Secretary.                                                                                                                                                                                                                                                                                                                                                                                |  |  |  |  |  |
| Ð              | HHS Secretary responds                       | The HHS Secretary reviews the Committee recommendation and<br>decides whether or not to add the condition to the RUSP.                                                                                                                                                                                                                                                                                                                                                                                 |  |  |  |  |  |
|                |                                              | 1                                                                                                                                                                                                                                                                                                                                                                                                                                                                                                      |  |  |  |  |  |

\*The full name of the Committee involved is the "Advisory Committee on Heritable Disorders in Newborns and Children." The Consumer Guide uses the term "Committee" to refer to this group.