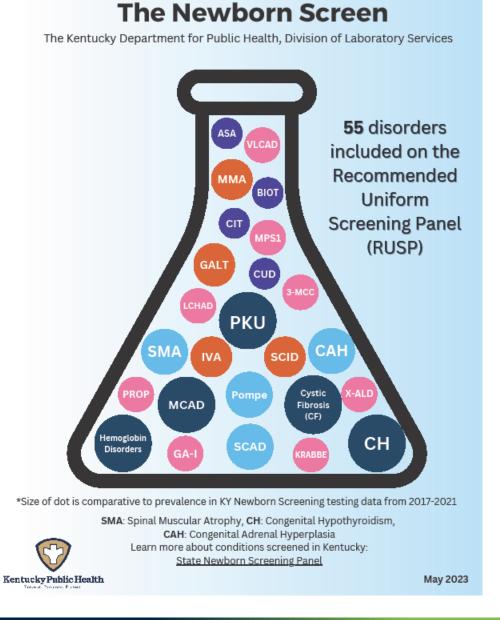

## Recommended Uniform Screening Panel (RUSP)

- RUSP: Disorders recommended by the Secretary of the Department of Health and Human Services
  - 36 Core disorders
  - 26 Secondary disorders
- It is recommended that every newborn be screened for all disorders on the RUSP
- Kentucky Newborn Screening Statute is written to align with the Recommended Uniform Screening Panel (RUSP)

# **NBS Panel in Kentucky**

- Fatty Acid Oxidation Disorders:
  - Carnitine Uptake Defect (CUD)
  - Medium-chain Acyl-CoA Dehydrogenase Deficiency (MCADD)
  - Long-chain Hydroxyacyl-CoA Dehydrogenase Deficiency (LCHADD)
  - Trifunctional Protein Deficiency (TFP)
  - Very Long-chain Acyl-CoA Dehydrogenase Deficiency (VLCADD)
  - Short-chain Acyl-CoA Dehydrogenase Deficiency (SCADD)
  - Carnitine Acylcarnitine Translocase Deficiency (CACT)
  - Carnitine Palmitoyl Transferase 1 Deficiency (CPT-1)
  - Carnitine Palmitoyl Transferase 2 Deficiency (CPT-2)
  - Ethylmalonic Encephalopathy (EE)
  - Glutaric Acidemia Type 2 (GA-2)
  - 2,4 Dienoyl-CoA Reductase Deficiency (DE RED)
- Organic Acid Disorders:
  - 3-Methlycrotonyl-CoA Carboxylase Deficiency (3MCC)
  - Glutaric Acidemia Type 1 (GA-1)
  - Beta-kethothiolase Deficiency (BKT)
  - Hydroxymethylglutaric Aciduria (HMG)
  - Isovaleric Acidemia (IVA)
  - Multiple Carboxylase Deficiency (MCD)
  - Methylmalonic Acidemia (MMA Cbl A form and MMA Cbl B form)
  - Methylmalonyl-CoA Mutase Deficiency (MUT)
  - Propionic Acidemia (PA)
  - 2-Methyl-3-Hydroxybutyric Aciduria (2M3HBA)
  - 2-Methylbutyryl-CoA Dehydrogenase Deficiency (2MBDH)
  - 3-Methylglutaconic Aciduria (3MGA)
  - Methylmalonic Acidemia (MMA Cbl C form and MMA Cbl D form)
  - Malonic Acidemia (MAL)
  - Isobutyryl-CoA Dehydrogenase Deficiency (IBG)

- Amino Acid Disorders:
  - Argininosuccinic Aciduria (ASA)
  - Citrullinemia (CIT-1)
  - Homocystinuria (HCY)
  - Maple Syrup Urine Disease (MSUD)
  - Phenylketonuria (PKU)
  - Tyrosinemia Type 1 (TYR-1)
  - Citrullinemia Type 2 (CIT-2)
  - Hypermethioninemia (MET)
  - Hyperphenylalaninemia (H-PHE)Tyrosinemia Type 2 (TYR-2)
  - Tyrosinemia Type 3 (TYR-3)
  - Arginase Deficiency (ARG)
  - Non-Ketotic Hyperglycinemia (NKHG)
- Endocrine Disorders:
  - Congenital Adrenal Hyperplasia (CAH)
  - Congenital Hypothyroidism (TSH and T4)
- Hemoglobin Disorders:
  - Hb S/Beta-thalassemia (HbS/Th)
  - Hb S/C Disease (Hb S/C)
  - Sickle Cell Anemia (Hb S/S)
  - Various Hemoglobinopathies (includes Hb E)

- Lysosomal and Peroxisomal Disorders:
  - Mucopolysaccharidosis (MPS-1, Hurler's Disease)
  - Pompe
  - Krabbe
  - X-linked adrenoleukodystrophy (X-ALD)
- Other Disorders:
  - Cystic Fibrosis (CF)
  - Galactosemia (GAL)
  - Biotinidase Deficiency (BIOT)
  - Severe Combined Immunodeficiency (SCID)
  - Spinal Muscular Atrophy (SMA)
- Point of Care Testing:
  - Critical Congenital Heart Defects
  - Hearing

### Core Conditions in Bold

### 55 disorders in total

| Conditions                                     | 2016 True positive | 2017 true positive | 2018 true positive | 2019 true positive | 2020 true positive | 2021 true positive | Prevalence rate | Incidence Rate |
|------------------------------------------------|--------------------|--------------------|--------------------|--------------------|--------------------|--------------------|-----------------|----------------|
| 3-MCC                                          |                    | 1                  | 1 2                | 0                  | 0                  | 2                  | 5/252,508       | 1/50,502       |
| ARG                                            |                    | 1                  | L 0                | 0                  | 0 0                | 0                  | 1/252,508       | 1/252,508      |
| ASA                                            |                    | 0                  | 1 1                | . 1                | L 0                |                    | 2/252,508       | 1/126,254      |
| BIOT                                           |                    | 0                  | 0 0                | 1                  | L 0                | 1                  | 2/252,508       | 1/126,254      |
| BKT                                            |                    | 1                  | L 0                | 0                  | 0                  | 0                  | 1/252,508       | 1/252,508      |
| САН                                            |                    | 4                  | 1 1                | 4                  | 1 1                | 6                  | 16/252,508      | 1/15,782       |
| CbI A,B                                        |                    | 0                  | 0                  | 0                  | 0                  |                    |                 |                |
| CF                                             |                    | 12                 | 2 27               | 18                 | 15                 | 15                 | 87/252,508      | 1/2,902        |
| сн                                             |                    | 45                 |                    |                    | 53                 | 40                 | 258/252,508     | 1/979          |
| сп                                             |                    | 0                  |                    |                    |                    |                    | 2/252,508       | 1/126,254      |
| CPT-1a                                         |                    | 0                  |                    |                    |                    |                    | 1/252,508       | 1/252,508      |
| CPT-II                                         |                    | 0                  |                    |                    |                    |                    |                 |                |
| CUD                                            |                    | 0                  |                    |                    |                    |                    | 2/252,508       | 1/126.254      |
| EE                                             |                    | 0                  |                    |                    |                    |                    |                 |                |
| GA-I                                           |                    | 1                  |                    |                    |                    | -                  | 3/252,508       | 1/84,169       |
| GA-II                                          |                    | 0                  | -                  |                    | -                  |                    |                 | 1/04,105       |
| GALt                                           |                    | 2                  |                    |                    |                    | -                  | 7/252,508       | 1/36,073       |
| Hemoglobin                                     |                    | 15                 |                    |                    | -                  |                    | 99/252,508      | 1/2,577        |
| неподюбіл<br>НСҮ                               |                    | 13                 |                    |                    |                    |                    | 1/252,508       | 1/252,508      |
| IVA                                            |                    | 0                  |                    |                    |                    |                    | 6/252,508       | 1/42,085       |
|                                                |                    |                    |                    |                    | -                  |                    |                 |                |
| KRABBE                                         |                    | 1 0                |                    |                    |                    |                    | 2/298,084       | 1/126,254      |
| LCHAD                                          |                    | 0                  |                    |                    |                    |                    | 3/252,508       | 1/84,176       |
| MCAD                                           |                    | -                  |                    |                    |                    |                    | 33/252,508      | 1/7,652        |
| MCD                                            |                    | 0                  |                    |                    |                    | -                  |                 |                |
| MPS1                                           |                    | 1 1                | -                  | -                  |                    |                    | 4/298,084       | 1/74,521       |
| MSUD                                           |                    | 0                  |                    |                    |                    |                    | 1/252,508       | 1/252,508      |
| MUT (MMA)                                      |                    | 2                  | -                  |                    | -                  |                    | 6/252,508       | 1/42,085       |
| NKHG                                           |                    | 0                  |                    | 0                  |                    |                    | 1/252,508       | 1/252,508      |
| отс                                            |                    | 0                  | -                  | 0                  |                    |                    | 1/252,508       | 1/252,508      |
| PHE                                            |                    | 0                  | -                  | -                  |                    | 0                  |                 |                |
| PKU                                            |                    | 4                  | -                  | 3                  | 2                  |                    | 29/252,508      | 1/8,707        |
| Pompe                                          |                    | 3                  | 8 6                | 1                  | L 7                |                    | 20/298,084      | 1/14,904       |
| PROP                                           |                    | 1                  | 1 2                | 0                  | ) 1                | 0                  | 4/252,508       | 1/63,127       |
| SCAD                                           |                    | 6                  | i 2                | 5                  | i 1                | 2                  | 16/252,508      | 1/15,782       |
| SCHAD                                          |                    | 0                  | 0 0                | 0                  | 0                  | 0                  |                 |                |
| SCID                                           |                    | 1                  | L 0                | 1                  | . 2                | 3                  | 7/252,508       | 1/36,073       |
| SMA                                            |                    | N/A                | N/A                | . 4                | 4                  | 7                  | 15/114,154      | 1/7,610        |
| TYR-I                                          |                    | 0                  | ) 1                | . 0                | 0                  | 0                  | 1/252,508       | 1/252,508      |
| TYR-II                                         |                    | 0                  | 0 0                | 0                  | ) 1                | 0                  | 1/252,508       | 1/252,508      |
| VLCAD                                          |                    | 1                  | 1 1                | 2                  | 2 0                | 1                  | 5/252,508       | 1/50,502       |
| X-ALD                                          |                    | N/A                | 1                  | 2                  | 2 0                | 1                  | 4/174,568       | 1/43,642       |
| Total True Positives                           |                    |                    |                    | 137                | 125                | 121                |                 |                |
| Average True Positives out of annual specimens |                    |                    |                    | 1/400              | 1/400              | 1/400              |                 |                |
| 2017: 52, 012 initial specimens                |                    |                    |                    | -                  | -                  | -                  |                 |                |
| 2018: 51,400 initial specimens                 |                    |                    |                    |                    |                    |                    |                 |                |
| 2019: 50, 520 initial specimens                |                    |                    |                    |                    |                    |                    |                 |                |
| 2020: 49,056 initial specimens                 |                    |                    |                    |                    |                    |                    |                 |                |
| 2021: 49,520 initial specimens                 | initial specimens  |                    |                    |                    |                    |                    |                 |                |
| construction appendix a                        | and a permittens   | 202.000.00         |                    |                    |                    |                    |                 |                |