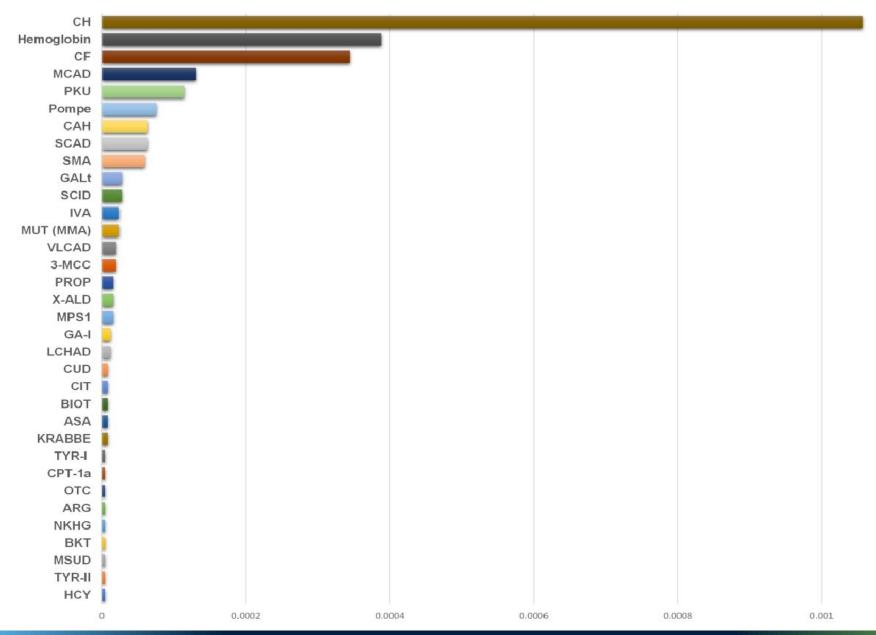

### 55 disorders in total

| Conditions                                     | 2016 True positive | 2017 true positive | 2018 true positive | 2019 true positive | 2020 true positive | 2021 true positive | Prevalence rate | Incidence Rate |
|------------------------------------------------|--------------------|--------------------|--------------------|--------------------|--------------------|--------------------|-----------------|----------------|
| 3-MCC                                          |                    | 1                  | 1 2                | 0                  | 0                  | 2                  | 5/252,508       | 1/50,502       |
| ARG                                            |                    | 1                  | L 0                | 0                  | 0 0                | 0                  | 1/252,508       | 1/252,508      |
| ASA                                            |                    | 0                  | 1 1                | . 1                | L 0                |                    | 2/252,508       | 1/126,254      |
| BIOT                                           |                    | 0                  | 0 0                | 1                  | L 0                | 1                  | 2/252,508       | 1/126,254      |
| BKT                                            |                    | 1                  | L 0                | 0                  | 0                  | 0                  | 1/252,508       | 1/252,508      |
| САН                                            |                    | 4                  | 1 1                | 4                  | 1 1                | 6                  | 16/252,508      | 1/15,782       |
| CbI A,B                                        |                    | 0                  | 0                  | 0                  | 0                  |                    |                 |                |
| CF                                             |                    | 12                 | 2 27               | 18                 | 15                 | 15                 | 87/252,508      | 1/2,902        |
| сн                                             |                    | 45                 |                    |                    | 53                 | 40                 | 258/252,508     | 1/979          |
| сп                                             |                    | 0                  |                    |                    |                    |                    | 2/252,508       | 1/126,254      |
| CPT-1a                                         |                    | 0                  |                    |                    |                    |                    | 1/252,508       | 1/252,508      |
| CPT-II                                         |                    | 0                  |                    |                    |                    |                    |                 |                |
| CUD                                            |                    | 0                  |                    |                    |                    |                    | 2/252,508       | 1/126.254      |
| EE                                             |                    | 0                  |                    |                    |                    |                    |                 |                |
| GA-I                                           |                    | 1                  |                    |                    |                    | -                  | 3/252,508       | 1/84,169       |
| GA-II                                          |                    | 0                  | -                  |                    | -                  |                    |                 | 1/04,105       |
| GALt                                           |                    | 2                  |                    |                    |                    | -                  | 7/252,508       | 1/36,073       |
| Hemoglobin                                     |                    | 15                 |                    |                    | -                  |                    | 99/252,508      | 1/2,577        |
| неподюбіл<br>НСҮ                               |                    | 13                 |                    |                    |                    |                    | 1/252,508       | 1/252,508      |
| IVA                                            |                    | 0                  |                    |                    |                    |                    | 6/252,508       | 1/42,085       |
|                                                |                    |                    |                    |                    | -                  |                    |                 |                |
| KRABBE                                         |                    | 1 0                |                    |                    |                    |                    | 2/298,084       | 1/126,254      |
| LCHAD                                          |                    | 0                  |                    |                    |                    |                    | 3/252,508       | 1/84,176       |
| MCAD                                           |                    | -                  |                    |                    |                    |                    | 33/252,508      | 1/7,652        |
| MCD                                            |                    | 0                  |                    |                    |                    | -                  |                 |                |
| MPS1                                           |                    | 1 1                | -                  | -                  |                    |                    | 4/298,084       | 1/74,521       |
| MSUD                                           |                    | 0                  |                    |                    |                    |                    | 1/252,508       | 1/252,508      |
| MUT (MMA)                                      |                    | 2                  | -                  |                    | -                  |                    | 6/252,508       | 1/42,085       |
| NKHG                                           |                    | 0                  |                    | 0                  |                    |                    | 1/252,508       | 1/252,508      |
| отс                                            |                    | 0                  | -                  | 0                  |                    |                    | 1/252,508       | 1/252,508      |
| PHE                                            |                    | 0                  | -                  | -                  |                    | 0                  |                 |                |
| PKU                                            |                    | 4                  | -                  | 3                  | 2                  |                    | 29/252,508      | 1/8,707        |
| Pompe                                          |                    | 3                  | 8 6                | 1                  | L 7                |                    | 20/298,084      | 1/14,904       |
| PROP                                           |                    | 1                  | 1 2                | 0                  | ) 1                | 0                  | 4/252,508       | 1/63,127       |
| SCAD                                           |                    | 6                  | i 2                | 5                  | i 1                | 2                  | 16/252,508      | 1/15,782       |
| SCHAD                                          |                    | 0                  | 0 0                | 0                  | 0                  | 0                  |                 |                |
| SCID                                           |                    | 1                  | L 0                | 1                  | . 2                | 3                  | 7/252,508       | 1/36,073       |
| SMA                                            |                    | N/A                | N/A                | . 4                | 4                  | 7                  | 15/114,154      | 1/7,610        |
| TYR-I                                          |                    | 0                  | ) 1                | . 0                | 0                  | 0                  | 1/252,508       | 1/252,508      |
| TYR-II                                         |                    | 0                  | 0 0                | 0                  | ) 1                | 0                  | 1/252,508       | 1/252,508      |
| VLCAD                                          |                    | 1                  | 1 1                | 2                  | 2 0                | 1                  | 5/252,508       | 1/50,502       |
| X-ALD                                          |                    | N/A                | 1                  | 2                  | 2 0                | 1                  | 4/174,568       | 1/43,642       |
| Total True Positives                           |                    |                    |                    | 137                | 125                | 121                |                 |                |
| Average True Positives out of annual specimens |                    |                    |                    | 1/400              | 1/400              | 1/400              |                 |                |
| 2017: 52, 012 initial specimens                |                    |                    |                    | -                  | -                  | -                  |                 |                |
| 2018: 51,400 initial specimens                 |                    |                    |                    |                    |                    |                    |                 |                |
| 2019: 50, 520 initial specimens                |                    |                    |                    |                    |                    |                    |                 |                |
| 2020: 49,056 initial specimens                 |                    |                    |                    |                    |                    |                    |                 |                |
| 2021: 49,520 initial specimens                 | initial specimens  |                    |                    |                    |                    |                    |                 |                |
| construction appendix a                        | and a permittens   | 202.000.00         |                    |                    |                    |                    |                 |                |

### Prevalence(2016-2021)