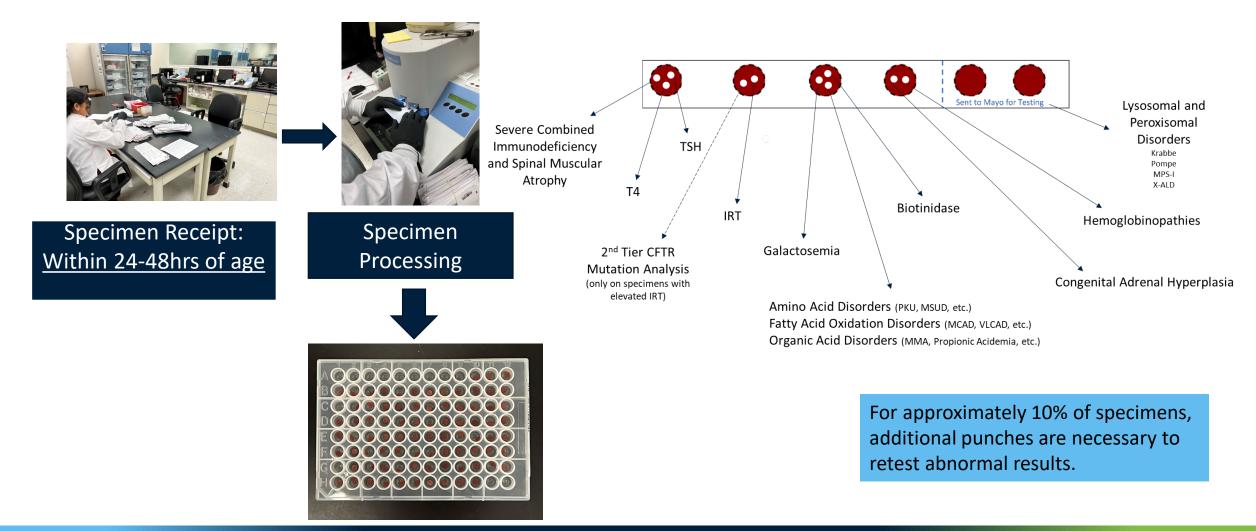

# The Newborn Screening Laboratory in KY

- Location: Centralized Laboratory Facility in Frankfort
- Annual Volume: Kentucky's birth rate is approximately 52,000 babies per year; ~180 specimens/day

Days Performed: Monday-Saturday and all holidays except Thanksgiving Day, Christmas Day, and New Year's Day

# **NBS Panel in Kentucky**

- Fatty Acid Oxidation Disorders:
  - Carnitine Uptake Defect (CUD)
  - Medium-chain Acyl-CoA Dehydrogenase Deficiency (MCADD)
  - Long-chain Hydroxyacyl-CoA Dehydrogenase Deficiency (LCHADD)
  - Trifunctional Protein Deficiency (TFP)
  - Very Long-chain Acyl-CoA Dehydrogenase Deficiency (VLCADD)
  - Short-chain Acyl-CoA Dehydrogenase Deficiency (SCADD)
  - Carnitine Acylcarnitine Translocase Deficiency (CACT)
  - Carnitine Palmitoyl Transferase 1 Deficiency (CPT-1)
  - Carnitine Palmitoyl Transferase 2 Deficiency (CPT-2)
  - Ethylmalonic Encephalopathy (EE)
  - Glutaric Acidemia Type 2 (GA-2)
  - 2,4 Dienoyl-CoA Reductase Deficiency (DE RED)
- Organic Acid Disorders:
  - 3-Methlycrotonyl-CoA Carboxylase Deficiency (3MCC)
  - Glutaric Acidemia Type 1 (GA-1)
  - Beta-kethothiolase Deficiency (BKT)
  - Hydroxymethylglutaric Aciduria (HMG)
  - Isovaleric Acidemia (IVA)
  - Multiple Carboxylase Deficiency (MCD)
  - Methylmalonic Acidemia (MMA Cbl A form and MMA Cbl B form)
  - Methylmalonyl-CoA Mutase Deficiency (MUT)
  - Propionic Acidemia (PA)
  - 2-Methyl-3-Hydroxybutyric Aciduria (2M3HBA)
  - 2-Methylbutyryl-CoA Dehydrogenase Deficiency (2MBDH)
  - 3-Methylglutaconic Aciduria (3MGA)
  - Methylmalonic Acidemia (MMA Cbl C form and MMA Cbl D form)
  - Malonic Acidemia (MAL)
  - Isobutyryl-CoA Dehydrogenase Deficiency (IBG)

- Amino Acid Disorders:
  - Argininosuccinic Aciduria (ASA)
  - Citrullinemia (CIT-1)
  - Homocystinuria (HCY)
  - Maple Syrup Urine Disease (MSUD)
  - Phenylketonuria (PKU)
  - Tyrosinemia Type 1 (TYR-1)
  - Citrullinemia Type 2 (CIT-2)
  - Hypermethioninemia (MET)
  - Hyperphenylalaninemia (H-PHE)Tyrosinemia Type 2 (TYR-2)
  - Tyrosinemia Type 3 (TYR-3)
  - Arginase Deficiency (ARG)
  - Non-Ketotic Hyperglycinemia (NKHG)
- Endocrine Disorders:
  - Congenital Adrenal Hyperplasia (CAH)
  - Congenital Hypothyroidism (TSH and T4)
- Hemoglobin Disorders:
  - Hb S/Beta-thalassemia (HbS/Th)
  - Hb S/C Disease (Hb S/C)
  - Sickle Cell Anemia (Hb S/S)
  - Various Hemoglobinopathies (includes Hb E)

- Lysosomal and Peroxisomal Disorders:
  - Mucopolysaccharidosis (MPS-1, Hurler's Disease)
  - Pompe
  - Krabbe
  - X-linked adrenoleukodystrophy (X-ALD)
- Other Disorders:
  - Cystic Fibrosis (CF)
  - Galactosemia (GAL)
  - Biotinidase Deficiency (BIOT)
  - Severe Combined Immunodeficiency (SCID)
  - Spinal Muscular Atrophy (SMA)
- Point of Care Testing:
  - Critical Congenital Heart Defects
  - Hearing